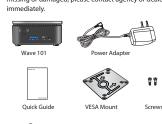

#### The box contains the following items. If any of the items is $% \left\{ 1,2,\ldots ,n\right\}$ missing or damaged, please contact agency or dealer

1. Connect the HDMI port of the mini PC to the HDMI port