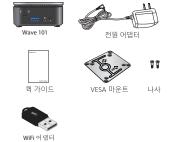

#### The box contains the following items. If any of the items is $% \left\{ 1,2,\ldots ,n\right\}$ missing or damaged, please contact agency or dealer

1. Connect the HDMI port of the mini PC to the HDMI port