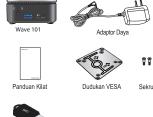

#### The box contains the following items. If any of the items is $% \left\{ 1,2,\ldots ,n\right\}$ missing or damaged, please contact agency or dealer

1. Connect the HDMI port of the mini PC to the HDMI port

# Berikut isi dari kotak ini. Jika terjadi kehilangan atau kerusakan barang, harap segera menghubungi agen atau dea**l**er.

277mm

| Spesifikasi              |                                                                                                         |
|--------------------------|---------------------------------------------------------------------------------------------------------|
| Prosesor                 | Intel <sup>®</sup> Celeron N4120                                                                        |
| Memori Utama             | 4GB LPDDR4 (2400)                                                                                       |
| Kapasitas<br>Penyimpanan | 64GB eMMC                                                                                               |
| Port I/O                 | 1x port HDMI 1x port DC-jack 1x port Hos USB 3.0 1x port Hos USB 2.0 1x slot Kartu SD Mikro 1x port LAN |
| Tombol &<br>Indikator    | Tombol Daya<br>LED Status Daya                                                                          |
| Jaringan                 | 802.11 ac/b/g/n LAN Nirkabel dual band                                                                  |
| Adaptor Daya             | ASIAN POWER DEVICES INC.<br>WA-24Q12R                                                                   |
| Sistem Operasi           | Linux                                                                                                   |
| Desain termal            | Kipas dengan bak                                                                                        |
| Suhu<br>Pengoperasian    | 0~40°C                                                                                                  |
| Dimensi                  | 70mm*70mm*33.4mm                                                                                        |