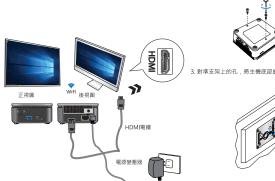

of a TV or LCD monitor with the HDMI cable. Then set the

TV or LCD monitor by selecting the connected HDMI port

2. Power supply: Insert the power adapter into a standard

AC power outlet and connect the power adapter to this

3. It supports both USB mouse/keyboard and Bluetooth

5. \*Optional\* Connect the included WiFi adapter to the

Intel® Celeron N4120

1x HDMI port 1x DC-jack port

1x LAN port

Power Button

Power Adapter ASIAN POWER DEVICES INC.

Main Memory 4GB LPDDR4 (2400)

4. Plug the RJ45 Ethernet cable to LAN port for WAN

as "video input signal".

USB 2.0 port.

Processor

I/O port

Buttons & Indicators

Networking

### Hướng Dẫn Nhanh

1. Kết nối cổng HDMI của mini PC với cổng HDMI của TV

6. Nhấn nút nguồn để khởi động hệ thống.

Linux

0~40°C

Thiết kế tản nhiệt Quạt có bồn tản nhiệt

Kích thước

Bộ điều hợp WiFi

4 Cổng USB 2.0 Chuẩn Khe Cắm Thẻ Micro SD 6 Cổng HDMI

1. 用4顆螺絲將VESA支架安裝到電視機或液晶顯示器的背板上。 1 使用HDMI電纜將此PC的HDMI埠連接到電視機或液晶 1.使/InDIMIde與附近PCDIDIMI/早建步1电桥號以及由 顯示器的HDMI焊。然後,在電視機度或發出顯示器上進 行設定、選擇連接的HDMI焊設定成"視訊輸入信號"。 2電源:將電源變壓器插入標準的交流電源插座,並將電 經數數學上數。2000年

2. 在主機底部鎖上兩顆螺絲。

源變壓器 連接到此設備 3.本產品支援USB方式的滑鼠/鍵盤和藍牙方式的滑鼠/鍵 4.將RJ45乙太網路電纜插入LAN埠建立WAN連線。 5. \*可選\*將隨附的WiFi適配器連接到USB 2.0端口。 6.按下電源按鈕來啟動系統。

| HDMI電缆<br>HDMI電缆 | 3. 對準支架上的孔,將主機底部的兩顆螺釘插入,然後,向下滯重                 |
|------------------|-------------------------------------------------|
|                  | 安全相關法規告知                                        |
|                  | A + /t= TREPHANACIANI DOMATED DEVICES INICHIIAN |