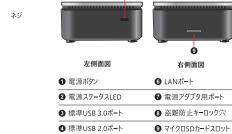

#### 1 Power Button 2 Power Status LED Power adapter port 3 Standard USB 3.0 Port Anti-Theft Key Lock Hole 4 Standard USB 2.0 Port 9 Micro SD Card Slot **6** HDMI Port

Failure to use the included ADIAN FOREST TWO WAZ4012R POWER Adapter may violate regulatory compliance requirements and may expose the user to Failure to use the included ASIAN POWER DEVICES INC.

#### 快速指南

| 左視圖                | 右視圖             |  |
|--------------------|-----------------|--|
| ● 電源按鈕             | <b>⑥</b> LAN埠   |  |
| ② 電源狀態LED          | <b>⑦</b> 電源變壓器埠 |  |
| <b>③</b> 標準USB 3.0 | ❸ 防盜鑰匙鎖孔        |  |
| ◆ 標準USB 2.0埠       |                 |  |
| <b>④</b> HDMI埠     |                 |  |