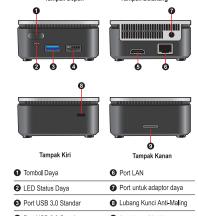

#### 1 Power Button 2 Power Status LED Power adapter port 3 Standard USB 3.0 Port Anti-Theft Key Lock Hole 4 Standard USB 2.0 Port 9 Micro SD Card Slot **6** HDMI Port

Failure to use the included ADIAN FOREST TWO WAZ4012R POWER Adapter may violate regulatory compliance requirements and may expose the user to Failure to use the included ASIAN POWER DEVICES INC.

4 Cổng USB 2.0 Chuẩn Khe Cắm Thẻ Micro SD 6 Cổng HDMI

1. 用4顆螺絲將VESA支架安裝到電視機或液晶顯示器的背板上。 1 使用HDMI電纜將此PC的HDMI埠連接到電視機或液晶 1.使/InDIMIde與附近PCDIDIMI/早建步1电桥號以及由 顯示器的HDMI焊。然後,在電視機度或發出顯示器上進 行設定、選擇連接的HDMI焊設定成"視訊輸入信號"。 2電源:將電源變壓器插入標準的交流電源插座,並將電 經數數學上數。2000年