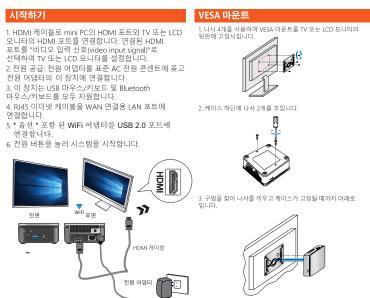

of a TV or LCD monitor with the HDMI cable. Then set the

TV or LCD monitor by selecting the connected HDMI port

2. Power supply: Insert the power adapter into a standard

AC power outlet and connect the power adapter to this

3. It supports both USB mouse/keyboard and Bluetooth

5. \*Optional\* Connect the included WiFi adapter to the

Intel® Celeron N4120

1x HDMI port 1x DC-jack port

1x LAN port

Power Button

Power Adapter ASIAN POWER DEVICES INC.

Main Memory 4GB LPDDR4 (2400)

4. Plug the RJ45 Ethernet cable to LAN port for WAN

as "video input signal".

USB 2.0 port.

Processor

I/O port

Buttons & Indicators

Networking

2. 在主機底部鎖上兩顆螺絲。

源變壓器 連接到此設備 3.本產品支援USB方式的滑鼠/鍵盤和藍牙方式的滑鼠/鍵 4.將RJ45乙太網路電纜插入LAN埠建立WAN連線。 5. \*可選\*將隨附的WiFi適配器連接到USB 2.0端口。 6.按下電源按鈕來啟動系統。

| HDMI電缆<br>HDMI電缆 | 3. 對準支架上的孔,將主機底部的兩顆螺釘插入,然後,向下滯重                 |
|------------------|-------------------------------------------------|
|                  | 安全相關法規告知                                        |
|                  | A + /t= TREPHANACIANI DOMATED DEVICES INICHIIAN |