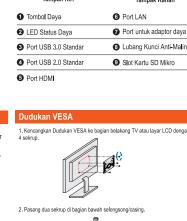

#### 1 Power Button 2 Power Status LED Power adapter port 3 Standard USB 3.0 Port Anti-Theft Key Lock Hole 4 Standard USB 2.0 Port 9 Micro SD Card Slot **6** HDMI Port

Failure to use the included ADIAN FOREST TWO WAZ4012R POWER Adapter may violate regulatory compliance requirements and may expose the user to Failure to use the included ASIAN POWER DEVICES INC.