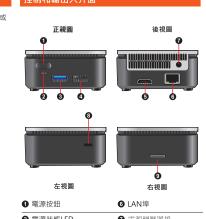

#### 1 Power Button 2 Power Status LED Power adapter port 3 Standard USB 3.0 Port Anti-Theft Key Lock Hole 4 Standard USB 2.0 Port 9 Micro SD Card Slot **6** HDMI Port

Failure to use the included ADIAN FOREST TWO WAZ4012R POWER Adapter may violate regulatory compliance requirements and may expose the user to Failure to use the included ASIAN POWER DEVICES INC.

#### 快速指南

| 左視圖                | 右視圖             |  |
|--------------------|-----------------|--|
| ● 電源按鈕             | <b>⑥</b> LAN埠   |  |
| ② 電源狀態LED          | <b>⑦</b> 電源變壓器埠 |  |
| <b>③</b> 標準USB 3.0 | ❸ 防盜鑰匙鎖孔        |  |
| ◆ 標準USB 2.0埠       |                 |  |
| <b>④</b> HDMI埠     |                 |  |