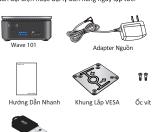

#### The box contains the following items. If any of the items is $% \left\{ 1,2,\ldots ,n\right\}$ missing or damaged, please contact agency or dealer

1. Connect the HDMI port of the mini PC to the HDMI port

### Hướng Dẫn Nhanh

1. Kết nối cổng HDMI của mini PC với cổng HDMI của TV

6. Nhấn nút nguồn để khởi động hệ thống.

Linux

0~40°C

Thiết kế tản nhiệt Quạt có bồn tản nhiệt

Kích thước

Bộ điều hợp WiFi