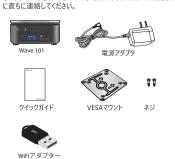

#### The box contains the following items. If any of the items is $% \left\{ 1,2,\ldots ,n\right\}$ missing or damaged, please contact agency or dealer

1. Connect the HDMI port of the mini PC to the HDMI port