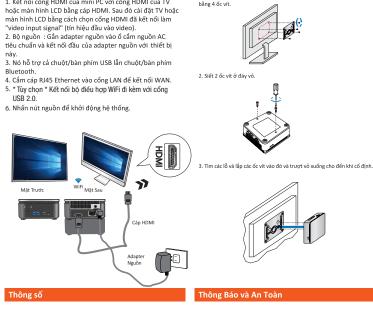

#### The box contains the following items. If any of the items is $% \left\{ 1,2,\ldots ,n\right\}$ missing or damaged, please contact agency or dealer

1. Connect the HDMI port of the mini PC to the HDMI port

of a TV or LCD monitor with the HDMI cable. Then set the

TV or LCD monitor by selecting the connected HDMI port

2. Power supply: Insert the power adapter into a standard

AC power outlet and connect the power adapter to this

3. It supports both USB mouse/keyboard and Bluetooth

5. \*Optional\* Connect the included WiFi adapter to the

Intel® Celeron N4120

1x HDMI port 1x DC-jack port

1x LAN port

Power Button

Power Adapter ASIAN POWER DEVICES INC.

Main Memory 4GB LPDDR4 (2400)

4. Plug the RJ45 Ethernet cable to LAN port for WAN

as "video input signal".

USB 2.0 port.

Processor

I/O port

Buttons & Indicators

Networking

#### 1 Power Button 2 Power Status LED Power adapter port 3 Standard USB 3.0 Port Anti-Theft Key Lock Hole 4 Standard USB 2.0 Port 9 Micro SD Card Slot **6** HDMI Port

Failure to use the included ADIAN FOREST TWO WAZ4012R POWER Adapter may violate regulatory compliance requirements and may expose the user to Failure to use the included ASIAN POWER DEVICES INC.