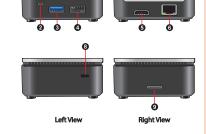

#### 1 Power Button 2 Power Status LED Power adapter port 3 Standard USB 3.0 Port Anti-Theft Key Lock Hole 4 Standard USB 2.0 Port 9 Micro SD Card Slot **6** HDMI Port

Failure to use the included ADIAN FOREST TWO WAZ4012R POWER Adapter may violate regulatory compliance requirements and may expose the user to Failure to use the included ASIAN POWER DEVICES INC.