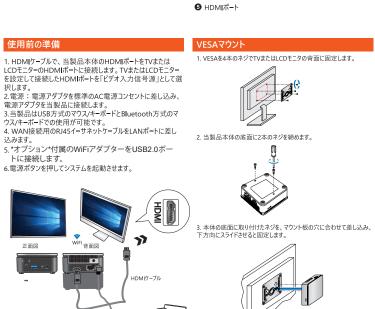

of a TV or LCD monitor with the HDMI cable. Then set the

TV or LCD monitor by selecting the connected HDMI port

2. Power supply: Insert the power adapter into a standard

AC power outlet and connect the power adapter to this

3. It supports both USB mouse/keyboard and Bluetooth

5. \*Optional\* Connect the included WiFi adapter to the

Intel® Celeron N4120

1x HDMI port 1x DC-jack port

1x LAN port

Power Button

Power Adapter ASIAN POWER DEVICES INC.

Main Memory 4GB LPDDR4 (2400)

4. Plug the RJ45 Ethernet cable to LAN port for WAN

as "video input signal".

USB 2.0 port.

Processor

I/O port

Buttons & Indicators

Networking