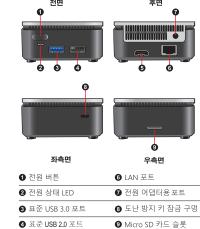

#### 1 Power Button 2 Power Status LED Power adapter port 3 Standard USB 3.0 Port Anti-Theft Key Lock Hole 4 Standard USB 2.0 Port 9 Micro SD Card Slot **6** HDMI Port

Failure to use the included ADIAN FOREST TWO WAZ4012R POWER Adapter may violate regulatory compliance requirements and may expose the user to Failure to use the included ASIAN POWER DEVICES INC.

#### 快速指南

| 左視圖                | 右視圖             |  |
|--------------------|-----------------|--|
| ● 電源按鈕             | <b>⑥</b> LAN埠   |  |
| ② 電源狀態LED          | <b>⑦</b> 電源變壓器埠 |  |
| <b>③</b> 標準USB 3.0 | ❸ 防盜鑰匙鎖孔        |  |
| ◆ 標準USB 2.0埠       |                 |  |
| <b>④</b> HDMI埠     |                 |  |

4 Cổng USB 2.0 Chuẩn Khe Cắm Thẻ Micro SD 6 Cổng HDMI

1. 用4顆螺絲將VESA支架安裝到電視機或液晶顯示器的背板上。 1 使用HDMI電纜將此PC的HDMI埠連接到電視機或液晶 1.使/InDIMIde與附近PCDIDIMI/早建步1电桥號以及由 顯示器的HDMI焊。然後,在電視機度或發出顯示器上進 行設定、選擇連接的HDMI焊設定成"視訊輸入信號"。 2電源:將電源變壓器插入標準的交流電源插座,並將電 經數數學上數。2000年