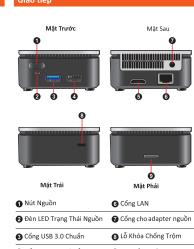

#### 快速指南

| 左視圖                | 右視圖             |  |
|--------------------|-----------------|--|
| ● 電源按鈕             | <b>⑥</b> LAN埠   |  |
| ② 電源狀態LED          | <b>⑦</b> 電源變壓器埠 |  |
| <b>③</b> 標準USB 3.0 | ❸ 防盜鑰匙鎖孔        |  |
| ◆ 標準USB 2.0埠       |                 |  |
| <b>④</b> HDMI埠     |                 |  |

4 Cổng USB 2.0 Chuẩn Khe Cắm Thẻ Micro SD 6 Cổng HDMI

1. 用4顆螺絲將VESA支架安裝到電視機或液晶顯示器的背板上。 1 使用HDMI電纜將此PC的HDMI埠連接到電視機或液晶 1.使/InDIMIde與附近PCDIDIMI/早建步1电桥號以及由 顯示器的HDMI焊。然後,在電視機度或發出顯示器上進 行設定、選擇連接的HDMI焊設定成"視訊輸入信號"。 2電源:將電源變壓器插入標準的交流電源插座,並將電 經數數學上數。2000年