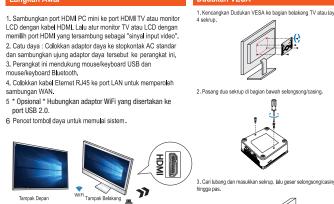

#### The box contains the following items. If any of the items is $% \left\{ 1,2,\ldots ,n\right\}$ missing or damaged, please contact agency or dealer

1. Connect the HDMI port of the mini PC to the HDMI port

of a TV or LCD monitor with the HDMI cable. Then set the

TV or LCD monitor by selecting the connected HDMI port

2. Power supply: Insert the power adapter into a standard

AC power outlet and connect the power adapter to this

3. It supports both USB mouse/keyboard and Bluetooth

5. \*Optional\* Connect the included WiFi adapter to the

Intel® Celeron N4120

1x HDMI port 1x DC-jack port

1x LAN port

Power Button

Power Adapter ASIAN POWER DEVICES INC.

Main Memory 4GB LPDDR4 (2400)

4. Plug the RJ45 Ethernet cable to LAN port for WAN

as "video input signal".

USB 2.0 port.

Processor

I/O port

Buttons & Indicators

Networking