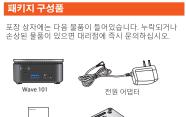

#### The box contains the following items. If any of the items is $% \left\{ 1,2,\ldots ,n\right\}$ missing or damaged, please contact agency or dealer

1. Connect the HDMI port of the mini PC to the HDMI port