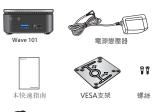

#### The box contains the following items. If any of the items is $% \left\{ 1,2,\ldots ,n\right\}$ missing or damaged, please contact agency or dealer

1. Connect the HDMI port of the mini PC to the HDMI port