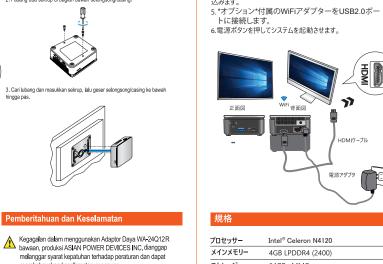

4 Cổng USB 2.0 Chuẩn Khe Cắm Thẻ Micro SD 6 Cổng HDMI

1. 用4顆螺絲將VESA支架安裝到電視機或液晶顯示器的背板上。 1 使用HDMI電纜將此PC的HDMI埠連接到電視機或液晶 1.使/InDIMIde與附近PCDIDIMI/早建步1电桥號以及由 顯示器的HDMI焊。然後,在電視機度或發出顯示器上進 行設定、選擇連接的HDMI焊設定成"視訊輸入信號"。 2電源:將電源變壓器插入標準的交流電源插座,並將電 經數數學上數。2000年

2. 在主機底部鎖上兩顆螺絲。

源變壓器 連接到此設備 3.本產品支援USB方式的滑鼠/鍵盤和藍牙方式的滑鼠/鍵 4.將RJ45乙太網路電纜插入LAN埠建立WAN連線。 5. \*可選\*將隨附的WiFi適配器連接到USB 2.0端口。 6.按下電源按鈕來啟動系統。

| HDMI電缆<br>HDMI電缆 | 3. 對準支架上的孔,將主機底部的兩顆螺釘插入,然後,向下滯重                 |
|------------------|-------------------------------------------------|
|                  | 安全相關法規告知                                        |
|                  | A + /t= TREPHANACIANI DOMATED DEVICES INICHIIAN |

3. It supports both USB mouse/keyboard and Bluetooth

5. \*Optional\* Connect the included WiFi adapter to the

Intel® Celeron N4120

1x HDMI port 1x DC-jack port

1x LAN port

Power Button

Power Adapter ASIAN POWER DEVICES INC.

Main Memory 4GB LPDDR4 (2400)

4. Plug the RJ45 Ethernet cable to LAN port for WAN

as "video input signal".

USB 2.0 port.

Processor

I/O port

Buttons & Indicators

Networking